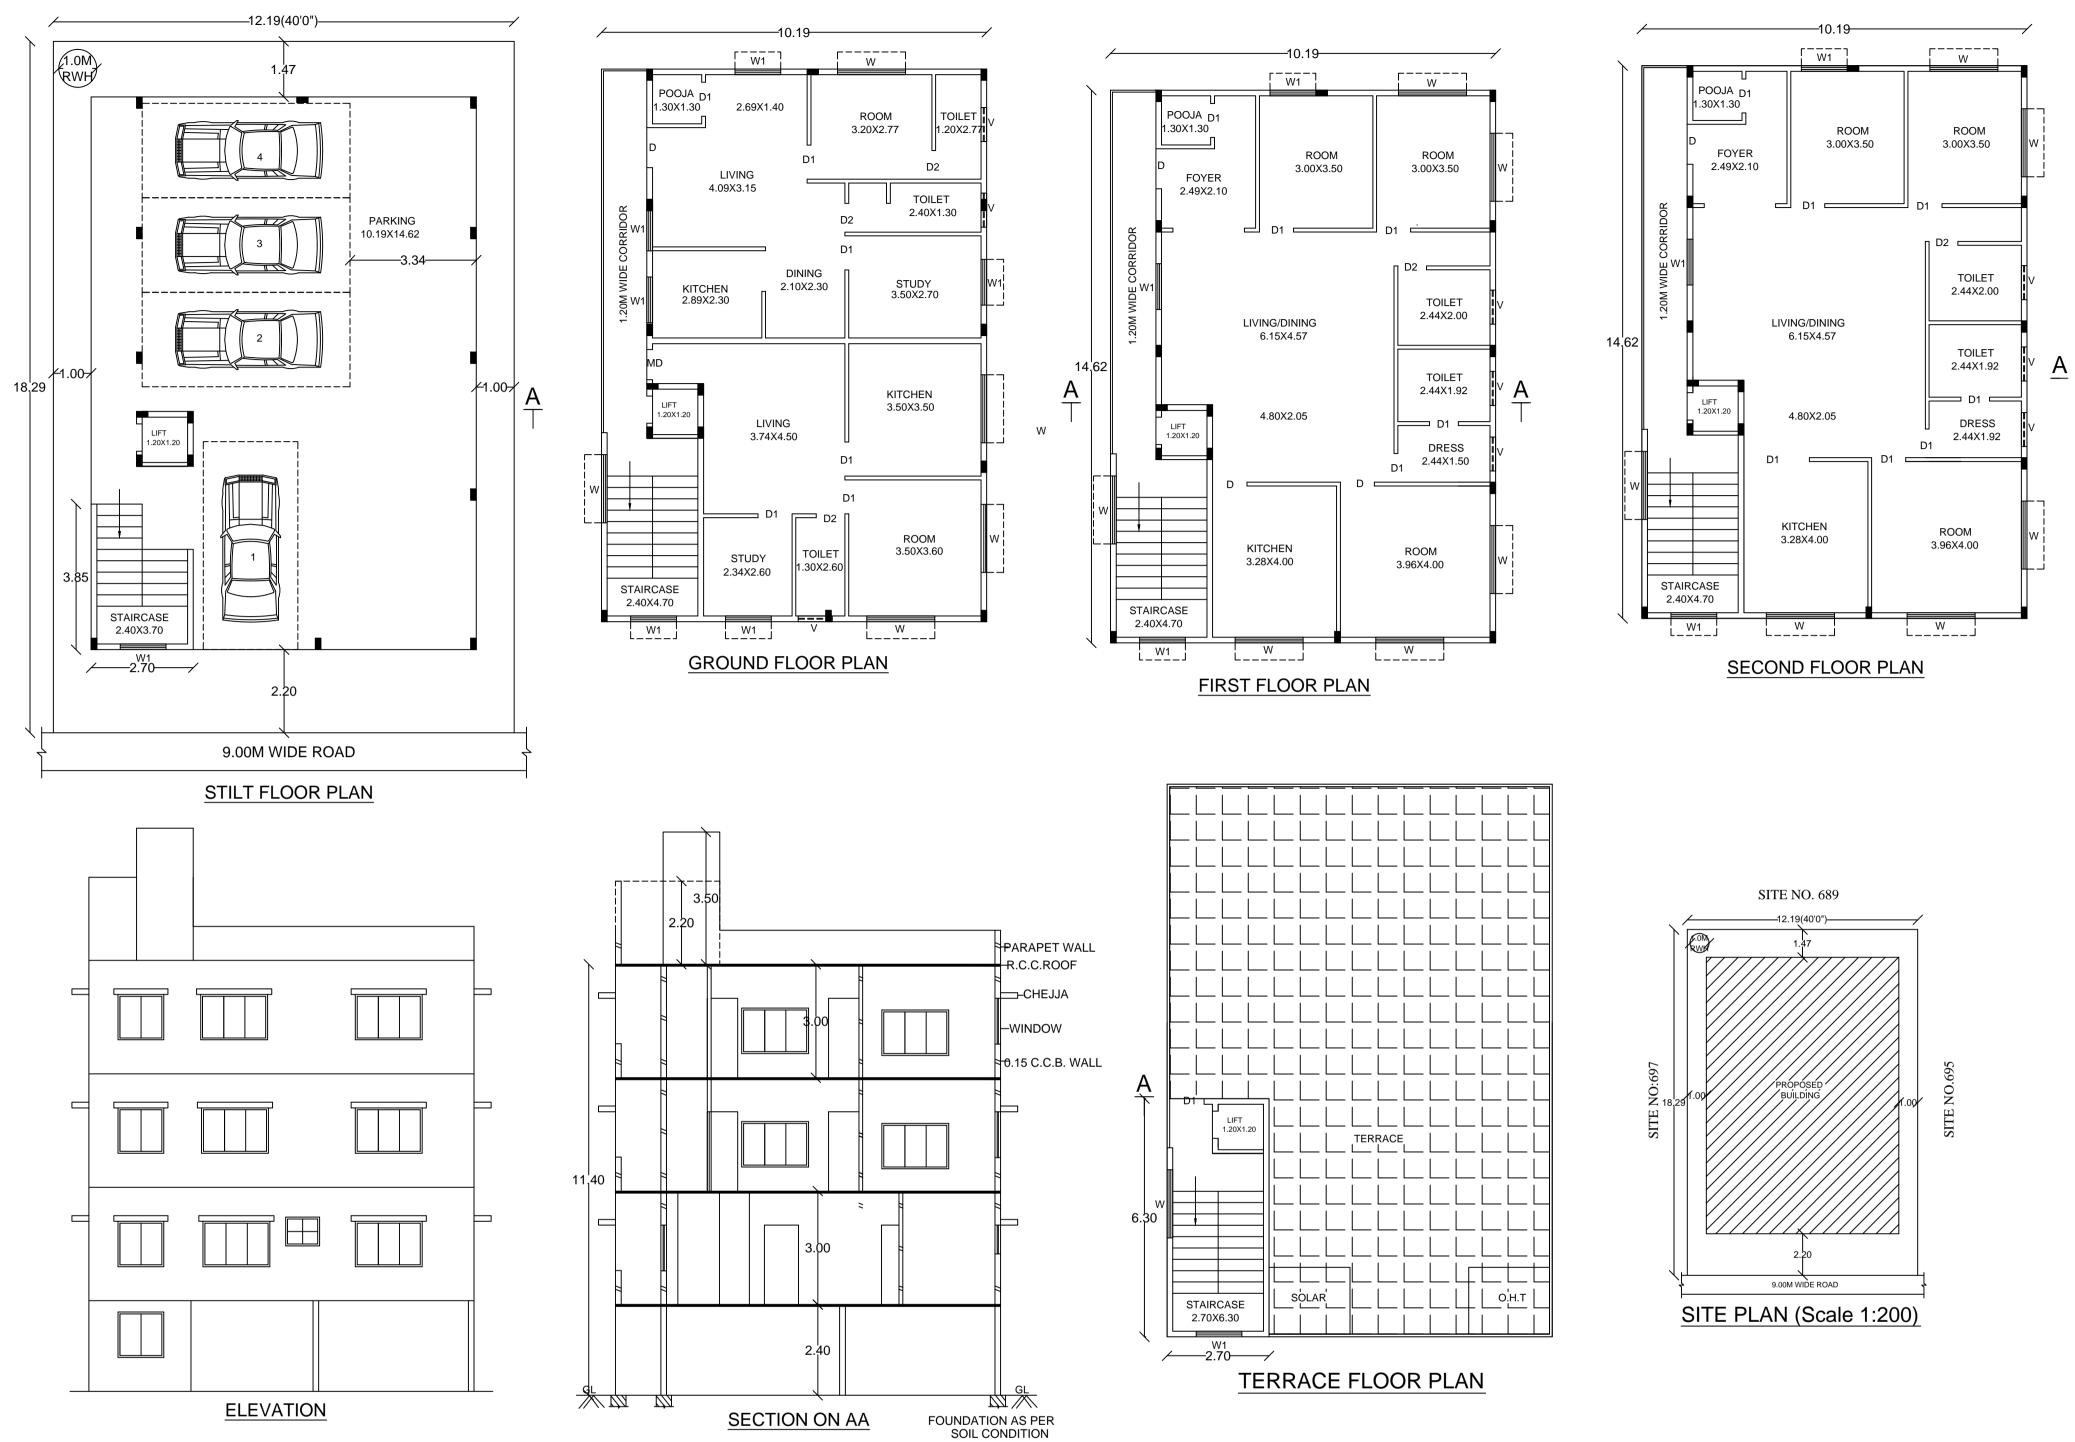

## Block :A (A)

| Floor<br>Name                          | Total Built Up<br>Area (Sq.mt.) | Deductions (Area in Sq.mt.) |      |              |         | Proposed<br>FAR Area<br>(Sq.mt.) | Total FAR<br>Area<br>(Sq.mt.) | Tnmt (No.) |
|----------------------------------------|---------------------------------|-----------------------------|------|--------------|---------|----------------------------------|-------------------------------|------------|
|                                        |                                 | StairCase                   | Lift | Lift Machine | Parking | Resi.                            | (04.111.)                     |            |
| Terrace<br>Floor                       | 18.45                           | 17.01                       | 0.00 | 1.44         | 0.00    | 0.00                             | 0.00                          | 00         |
| Second<br>Floor                        | 148.97                          | 22.44                       | 1.44 | 0.00         | 0.00    | 125.09                           | 125.09                        | 01         |
| First Floor                            | 148.97                          | 22.44                       | 1.44 | 0.00         | 0.00    | 125.09                           | 125.09                        | 01         |
| Ground Floor                           | 148.97                          | 22.44                       | 1.44 | 0.00         | 0.00    | 125.09                           | 125.09                        | 02         |
| Stilt Floor                            | 148.98                          | 7.44                        | 1.44 | 0.00         | 140.10  | 0.00                             | 0.00                          | 00         |
| Total:                                 | 614.34                          | 91.77                       | 5.76 | 1.44         | 140.10  | 375.27                           | 375.27                        | 04         |
| Total<br>Number of<br>Same Blocks<br>: | 1                               |                             |      |              |         |                                  |                               |            |
| Total:                                 | 614.34                          | 91.77                       | 5.76 | 1.44         | 140.10  | 375.27                           | 375.27                        | 04         |

## FAR & Tenement Details

| Block           | No. of Same<br>Bldg | Total Built<br>Up Area<br>(Sq.mt.) | D     | eductions (  | Area in Sq.mt.) |        | Proposed<br>FAR Area<br>(Sq.mt.) | Total FAR<br>Area<br>(Sq.mt.) | Tnmt (No.) |
|-----------------|---------------------|------------------------------------|-------|--------------|-----------------|--------|----------------------------------|-------------------------------|------------|
|                 | (0q.iii.)           | StairCase                          | Lift  | Lift Machine | Parking         | Resi.  | (04.111.)                        |                               |            |
| A (A)           | 1                   | 614.34                             | 91.77 | 5.76         | 1.44            | 140.10 | 375.27                           | 375.27                        | 04         |
| Grand<br>Total: | 1                   | 614.34                             | 91.77 | 5.76         | 1.44            | 140.10 | 375.27                           | 375.27                        | 4.00       |

#### Approval Condition :

This Plan Sanction is issued subject to the following conditions :

1. Sanction is accorded for the Residential Building at 696, Road, HBR BDA Layout, Bangalore, Bangalore. a).Consist of 1Stilt + 1Ground + 2 only. 2. Sanction is accorded for Residential use only. The use of other use.